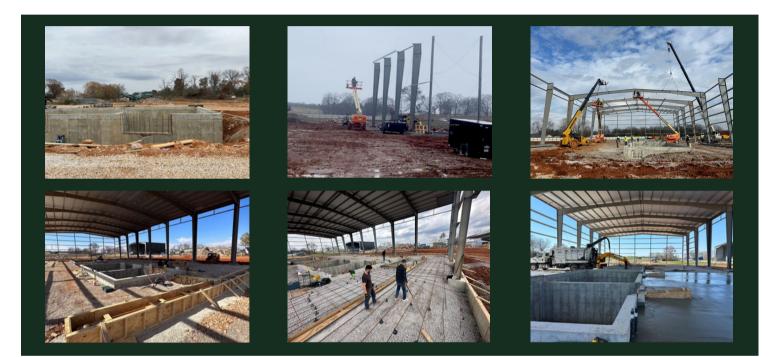

## **APEX EXPANSION**

APEX Environmental is currently expanding our facility! We listened to the needs of our clients and will soon offer even more recycling and waste management options.

### WASTE TO ENERGY

APEX Environmental is adding 4 new mixing pits, each with a 30,000 gallon capacity. Multiple pits will allow us to mix and solidify custom batches to be used as Waste to Energy (WtE). When we identify a waste stream that is a good candidate for WtE we can help our clients get that waste stream (liquid or solid) out of the landfill and, instead, used as a resource for heat. Not only is this good for the environment but it also helps our clients meet their environmental sustainability goals.

### TANKER DECON STATION

Apex's idyllic centralized location in South Central Kentucky, just minutes off of I65, will provide a convenient spot for you tanker decontamination and cleanouts. Our tanker decon stations are positioned so that the resulting waste water will be routed directly into our solidification mixing pits.